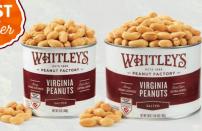

5 cans - 28.25 oz. total

Salted Virginia Peanuts

The famous "Home Cooked" Virginia Peanut! Crunchy, fresh and distinctive. One bite and you'll taste why these peanuts are our most popular selection.

20 oz. \$20 W 12 oz. \$15 (