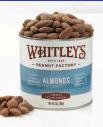

5 cans - 28.25 oz. total

Salted Virginia Peanuts

The famous "Home Cooked" Virginia Peanut! Crunchy, fresh and distinctive. One bite and you'll taste why these peanuts are our most popular selection.

20 oz. \$20 W 12 oz. \$15 (