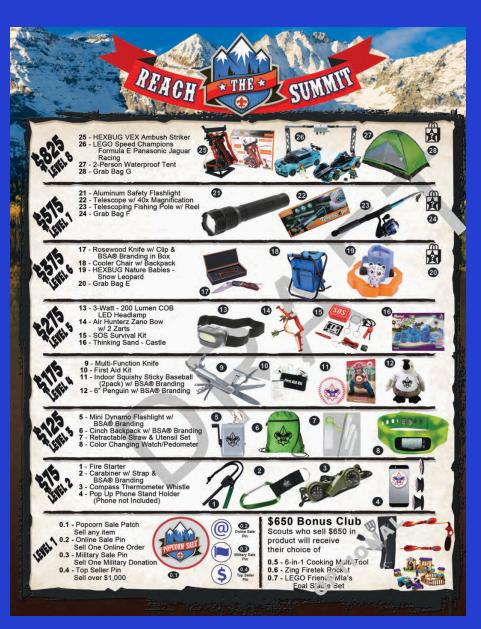

# 2021 prize program

#### WINNER'S CIRCLE

**≯** SELL \$2,500

PICK A PRIZE FROM THE WINNER'S CIRCLE FOR EVERY \$2,500 SOLD

\$200 AMAZON GIFT CARD

\$200 BEST BUY GIFT CARD

40" SMARTCAST TV

NINTENDO SWITCH LITE

AMAZON FIRE 10" TABLET

ZIP LINE

ELECTRIC SCOOTER

QUADCOPTER DRONE