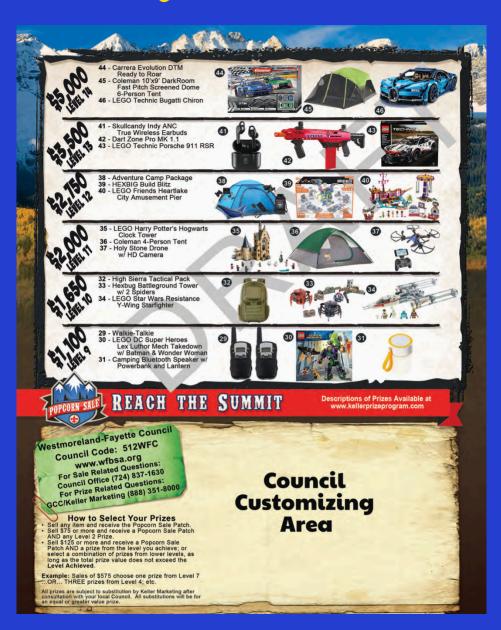

# 2021 prize program

#### WINNER'S CIRCLE

**≯** SELL \$2,500

PICK A PRIZE FROM THE WINNER'S CIRCLE FOR EVERY \$2,500 SOLD

\$200 AMAZON GIFT CARD

\$200 BEST BUY GIFT CARD

40" SMARTCAST TV

NINTENDO SWITCH LITE

AMAZON FIRE 10" TABLET

ZIP LINE

ELECTRIC SCOOTER

QUADCOPTER DRONE