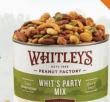

#### Whit's Party Mix

This tasty snack mix has the perfect combination of sweet and spicy! Enjoy the flavorful blend of hot Cajun sticks, almonds, smoky habanero chili lime peanuts, honey roasted sesame sticks, pumpkin seeds, butter toffee peanuts, toasted corn nuts and taco sesame sticks.

18 oz. \$25 🛱