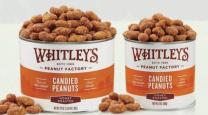

#### Honey Roasted Virginia Peanuts

Unlike others that use artificial flavors, our large Honey Roasted Virginia Peanuts are actually made with real honey, sweet sugar and a dash of salt.

20 oz. \$25 L 12 oz. \$15 🔽