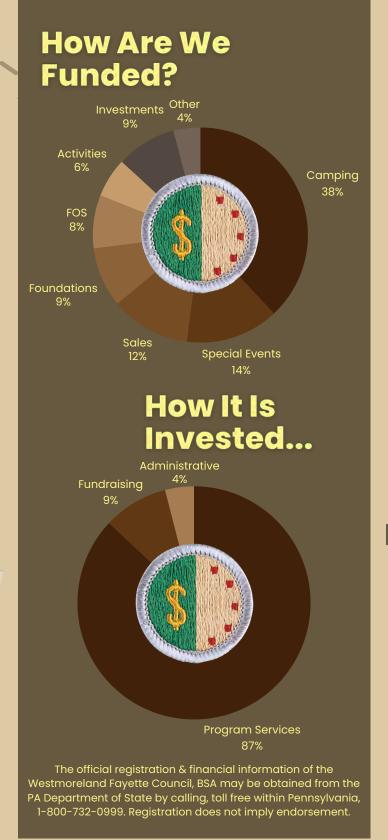

## EMPLOYER MATCH PROGRAMS

Your employer may offer a matching gift option to multiply the impact of your gift. Contact your HR department to find out how.