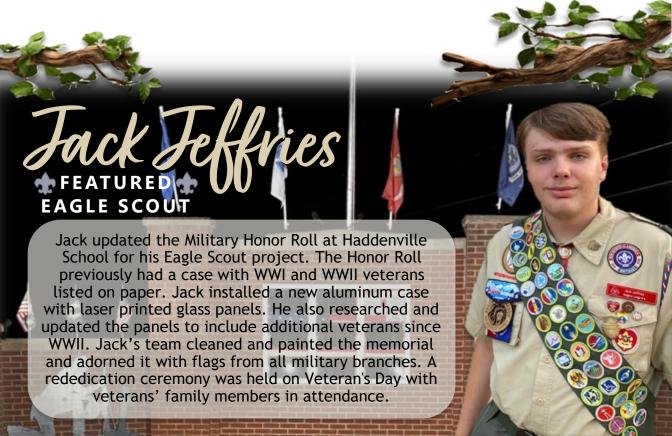

| \$1,478          |            |

Unaudited report for the year ending December 2024. An audited report conducted by Vance & Company, PC. is available upon request.



# EAGLE SCOUT SCHOLARSHIPS 2024



Vincent Brown



Blake Sullivan



Peyton Malley



## Leadership



Then, they applied three coats of durable black paint and cleaned the auditorium. This project will enhance the experience of many events in the auditorium, including plays, musicals, concerts, and other shows.





### Growth





### Mcfeely Rogers Foundation - \$5,000

The funding provided by this foundation was used to provide training opportunities for staff and support to aid unit growth.



### Katherine Mabis McKenna Foundation - \$12,150

The funding provided by this foundation was used to purchase five new tents for summer camp, replace mattresses at Camp Buck Run, and upgrade all storage areas at Eberly Scout Reservation to improve access to facilities in the off-season.



#### Allegheny Foundation - \$40,000

The funding provided by this foundation was used