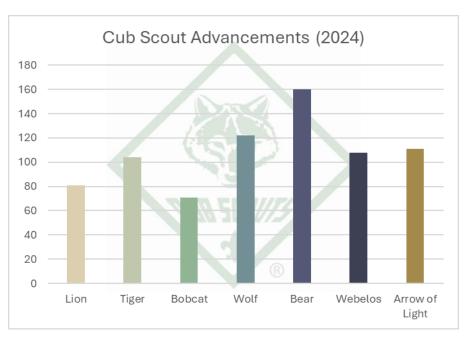

| \$1,478          |            |

Unaudited report for the year ending December 2024. An audited report conducted by Vance & Company, PC. is available upon request.



# EAGLE SCOUT SCHOLARSHIPS 2024



Vincent Brown



Blake Sullivan



Peyton Malley



## Leadership



Then, they applied three coats of durable black paint and cleaned the auditorium. This project will enhance the experience of many events in the auditorium, including plays, musicals, concerts, and other shows.





### Growth





### Mcfeely Rogers Foundation - \$5,000

The funding provided by this foundation was used to provide training opportunities for staff and support to aid unit growth.



### Katherine Mabis McKenna Foundation - \$12,150

The funding provided by this foundation was used to purchase five new tents for summer camp, replace mattresses at Camp Buck Run, and upgrade all storage areas at Eberly Scout Reservation to improve access to facilities in the off-season.



#### Allegheny Foundation - \$40,000

The funding provided by this foundation was used to support the council's general operations in four primary categories: membership, program, unit service, and administration.



#### Other Foundational Giving- \$21,200

Additional funding was provided by other foundations for Ea