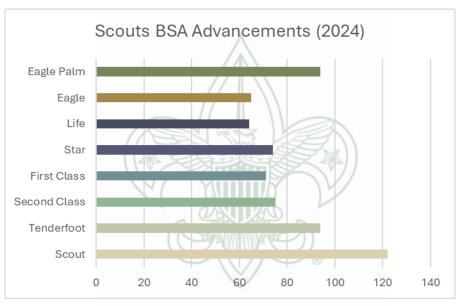

| \$1,478          |            |

Unaudited report for the year ending December 2024. An audited report conducted by Vance & Company, PC. is available upon request.



# EAGLE SCOUT SCHOLARSHIPS 2024



Vincent Brown



Blake Sullivan



Peyton Malley



## Leadership



Then, they applied three coats of durable black paint and cleaned the auditorium. This project will enhance the experience of many events in the auditorium, including plays, musicals, concerts, and other shows.





### Growth





### Mcfeely Rogers Foundation - \$5,000

The funding provided by this foundation was used to provide training opportunities for staff and support to aid unit growth.



### Katherine Mabis McKenna Foundation - \$12,150

The funding provided by this foundation was used to purchase five new tents for summer camp, replace mattresses at Camp Buck Run, and upgrade all storage areas at Eberly Scout Reservation to improve access to facilities in the off-season.



#### Allegheny Foundation - \$40,000

The funding provided by this foundation was used to support the council's general operations in four primary categories: membership, program, unit service, and administration.



#### Other Foundational Giving- \$21,200

Additional funding was provided by other foundations for Eagl