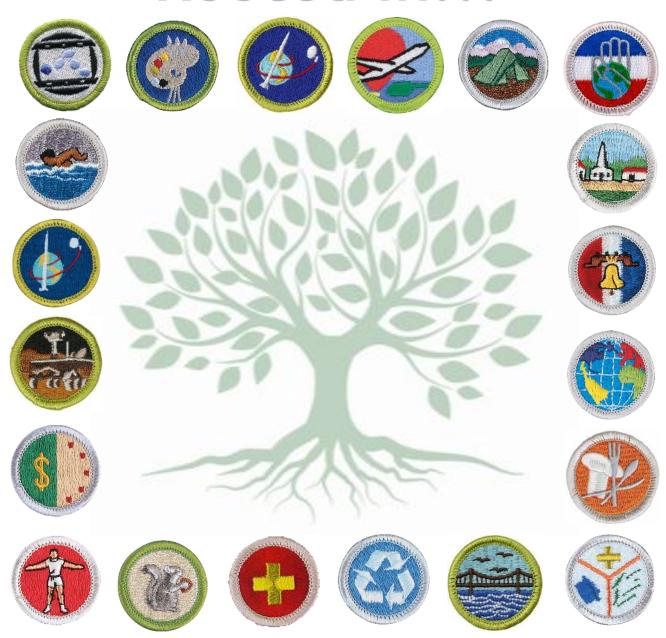

Top 20 Merit Badges Earned in 2024: (clockwise from top left corner) Animation, Art, Astronomy, Aviation, Camping, Citizenship in Society, Citizenship in the Community, Citizenship in the Nation, Citizenship in the World, Cooking, Emergency Preparedness, Engineering, Environmental Science, First Aid, Mammal Study, Personal Fitness, Personal Management, Robotics, Space Exploration, and Swimming.